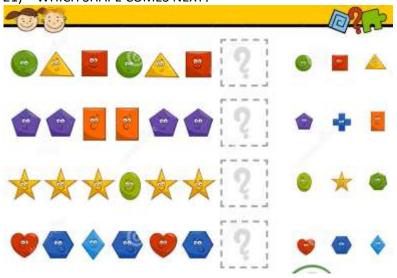

- A) SPAIN
  - B) ITALY
  - C) TURKEY



- 13) I CAN SEE THIS MONUMENT/PLACE IN...?
  - A) LITHUANIA
  - B) TURKEY
  - C) ITALY



- 14) I CAN SEE THIS MONUMENT/PLACE IN...?
  - A) ROMANIA
  - B) SPAIN
  - C) TURKEY

- 15) I CAN SEE THIS MONUMENT/PLACE IN...?
  - A) ROMANIA
  - B) TURKEY
  - C) ITALY







- 16) WHAT IS THE NAME OF THE PROGRAMME WE ARE ENGAGED IN?
  - A) COMENIUS
  - B) ERASMUS +
  - C) HORIZON
- 17) WHICH IS THE EUROPEAN UNION FLAG?







18) WHICH IS THE EURO SYMBOL?



A)









#### 19) CAN YOU FILL-UP THE EMPTY SQUARES?

|   | +   | 7(4 |     | +   |
|---|-----|-----|-----|-----|
| + | 3   | 8   | 4   | ??? |
|   | ??? | 6   | ??? | 11  |
|   | 5   | ??? | 4   | 16  |
| + | 11  | 21  | 10  |     |

# 20) CAN YOU CALCULATE THEM?



# 21) WHICH SHAPE COMES NEXT?





#### 22) CHOOSE THE CORRECT ANSWER



#### 23) HOW MANY SQUARES ARE THERE?







# 24) Complete







25) Vertebrates are animals that have a backbone. They are: amphibians, birds, reptiles, mammals and fish. Fill in the blanks.







26) Invertebrates are animals that haven't got a backbone. They are: crustaceans, echinoderms, insects, arachnids, molluscs, annelids, protozoans. Fill in the blanks.