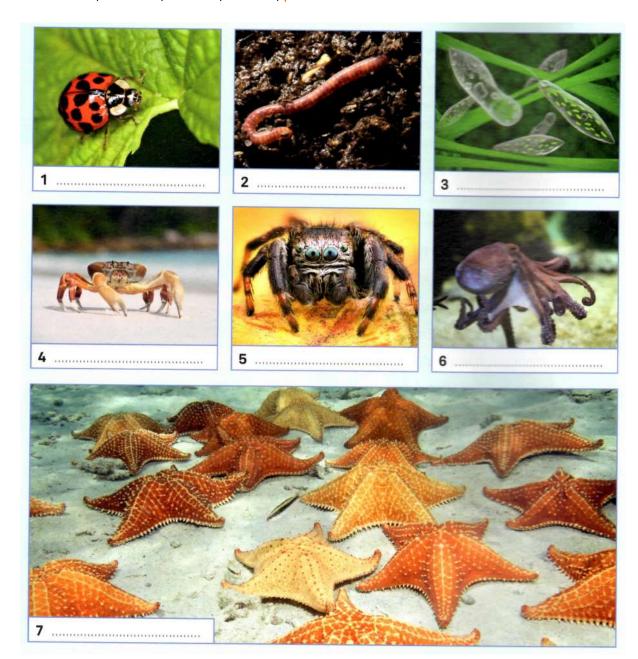

# 24) Complete

25) Vertebrates are animals that have a backbone. They are: amphibians, birds, reptiles, mammals and fish. Fill in the blanks.

26) Invertebrates are animals that haven't got a backbone. They are: crustaceans, echinoderms, insects, arachnids, molluscs, annelids, protozoans. Fill in the blanks.