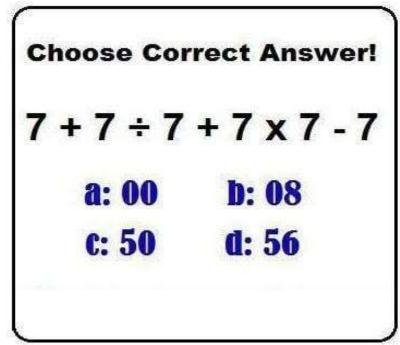

- 13) I CAN SEE THIS MONUMENT/PLACE IN...?
  - A) LITHUANIA
  - B) TURKEY
  - C) ITALY



- 14) I CAN SEE THIS MONUMENT/PLACE IN...?
  - A) ROMANIA
  - B) SPAIN
  - C) TURKEY

- 15) I CAN SEE THIS MONUMENT/PLACE IN...?
  - A) ROMANIA
  - B) TURKEY
  - C) ITALY







- 16) WHAT IS THE NAME OF THE PROGRAMME WE ARE ENGAGED IN?
  - A) COMENIUS
  - B) ERASMUS +
  - C) HORIZON
- 17) WHICH IS THE EUROPEAN UNION FLAG?







18) WHICH IS THE EURO SYMBOL?



A)









#### 19) CAN YOU FILL-UP THE EMPTY SQUARES?

|   | +   | 7(4 |     | +   |
|---|-----|-----|-----|-----|
| + | 3   | 8   | 4   | ??? |
|   | ??? | 6   | ??? | 11  |
|   | 5   | ??? | 4   | 16  |
| + | 11  | 21  | 10  |     |

# 20) CAN YOU CALCULATE THEM?



# 21) WHICH SHAPE COMES NEXT?





#### 22) CHOOSE THE CORRECT ANSWER



#### 23) HOW MANY SQUARES ARE THERE?







# 24) Complete







25) Vertebrates are animals that have a backbone. They are: amphibians, birds, reptiles, mammals and fish. Fill in the blanks.







26) Invertebrates are animals that haven't got a backbone. They are: crustaceans, echinoderms, insects, arachnids, molluscs, annelids, protozoans. Fill in the blanks.