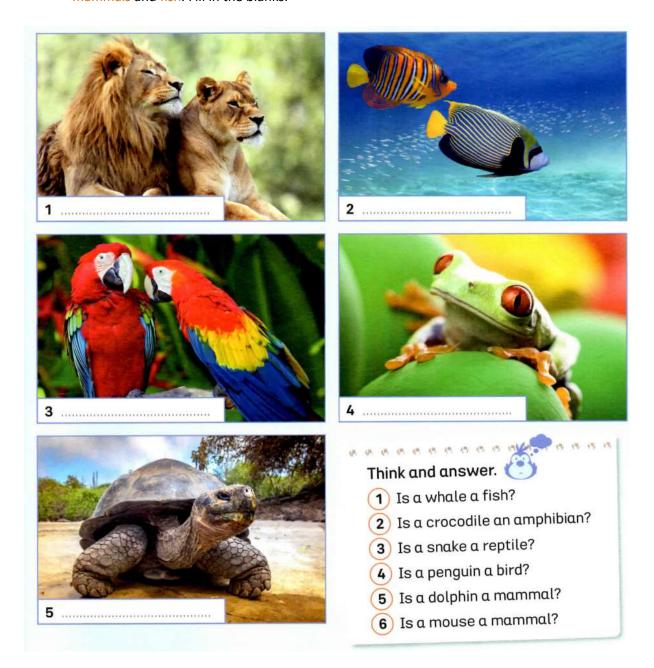

# 24) Complete

25) Vertebrates are animals that have a backbone. They are: amphibians, birds, reptiles, mammals and fish. Fill in the blanks.

26) Invertebrates are animals that haven't got a backbone. They are: crustaceans, echinoderms, insects, arachnids, molluscs, annelids, protozoans. Fill in the blanks.