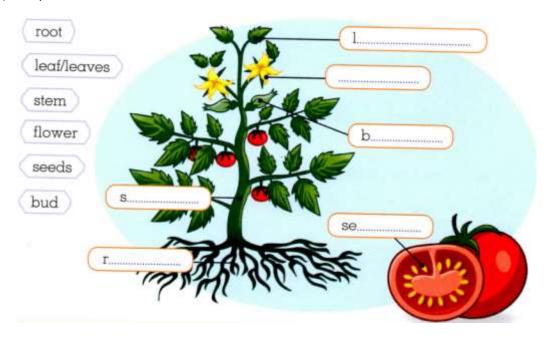

# 24) Complete

25) Vertebrates are animals that have a backbone. They are: amphibians, birds, reptiles, mammals and fish. Fill in the blanks.

26) Invertebrates are animals that haven't got a backbone. They are: crustaceans, echinoderms, insects, arachnids, molluscs, annelids, protozoans. Fill in the blanks.