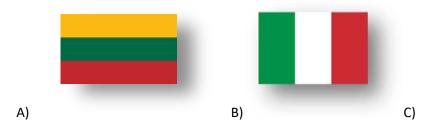

# 1) WHICH IS THE FLAG OF LITHUANIA?

3) WHICH IS THE FLAG OF TURKEY?

4) WHICH IS THE FLAG OF SPAIN?

- A) B) C)
- 5) WHICH IS THE FLAG OF ROMANIA?

- A) B) C)
- 6) WHAT IS THE CAPITAL CITY OF SPAIN? A) WARSAW B) MADRID C) TALLIN
- 7) WHAT IS THE CAPITAL CITY OF LITHUANIA? A) VILNIUS B) BUDAPEST C) SOFIA
- .
- 8) WHAT IS THE CAPITAL CITY OF TURKEY?
  A) ROME
  B) WARSAW
  C) ANKARA
- 9) WHAT IS THE CAPITAL CITY OF ITALY?
  A) ATHENS
  B) ROME
  C) VILNIUS
- 10) WHAT IS THE CAPITAL CITY OF ROMANIA?
  A) ATHENS
  B) ANKARA
  C) BUCHAREST
- 11) I CAN SEE THIS MONUMENT/PLACE IN...?
  - A) ITALY
  - B) LITHUANIA
  - C) ROMANIA