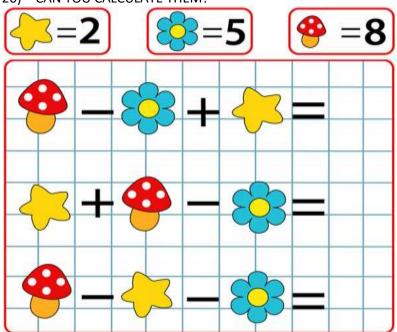

N SEE THIS MONUMENT/PLACE IN...?
  - A) SPAIN
  - B) ITALY
  - C) TURKEY



- 13) I CAN SEE THIS MONUMENT/PLACE IN...?
  - A) LITHUANIA
  - B) TURKEY
  - C) ITALY



- 14) I CAN SEE THIS MONUMENT/PLACE IN...?
  - A) ROMANIA
  - B) SPAIN
  - C) TURKEY

- 15) I CAN SEE THIS MONUMENT/PLACE IN...?
  - A) ROMANIA
  - B) TURKEY
  - C) ITALY







- 16) WHAT IS THE NAME OF THE PROGRAMME WE ARE ENGAGED IN?
  - A) COMENIUS
  - B) ERASMUS +
  - C) HORIZON
- 17) WHICH IS THE EUROPEAN UNION FLAG?







18) WHICH IS THE EURO SYMBOL?



A)









#### 19) CAN YOU FILL-UP THE EMPTY SQUARES?

|   | +   | 7(4 |     | +   |
|---|-----|-----|-----|-----|
| + | 3   | 8   | 4   | ??? |
|   | ??? | 6   | ??? | 11  |
|   | 5   | ??? | 4   | 16  |
| + | 11  | 21  | 10  |     |

# 20) CAN YOU CALCULATE THEM?



# 21) WHICH SHAPE COMES NEXT?





#### 22) CHOOSE THE CORRECT ANSWER



#### 23) HOW MANY SQUARES ARE THERE?







# 24) Complete







25) Vertebrates are animals that have a backbone. They are: amphibians, birds, reptiles, mammals and fish. Fill in the blanks.







26) Invertebrates are animals that haven't got a backbone. They are: crustaceans, echinoderms, insects, arachnids, molluscs, annelids, protozoans. Fill in the blanks.